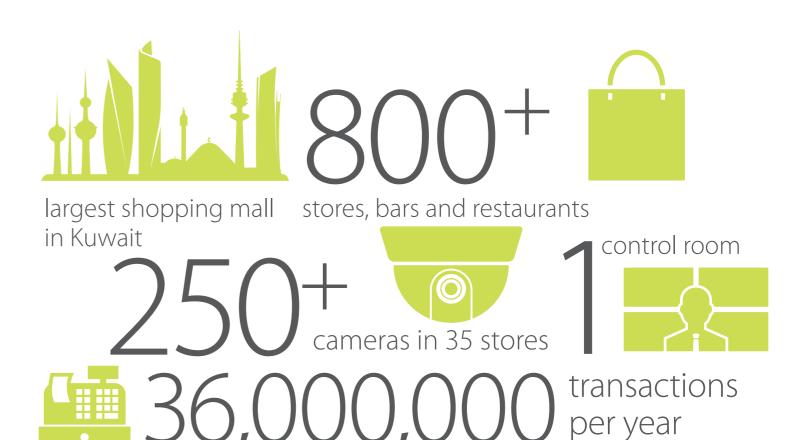

# Project The Avenues Shopping Mall, reference Kuwait

Combining ultramodern architecture with an atmosphere inspired by the Champs-Élysées and New York's Soho district, The Avenues in Kuwait easily ranks as one of the world's biggest and most spectacular shopping malls. Franchise operator Alshaya decided to bring the surveillance system of its stores up to par with these lavish surroundings by migrating to a scalable IP-only solution.

Together with local systems integrator Delite Engineering, Sigura decided to equip 35 stores with a total of 200 fixed-dome and box cameras, 50 PTZ dome cameras, 6 storage servers and 8 workstations. Sigura's high-definition fixed-dome cameras with integrated infrared illuminators were installed to deliver clear footage even when the lights are off at night.

Thanks to DIVA, usability has been greatly enhanced. This intelligent video management system (VMS) lets operators create a fully personalised user interface that helps them work faster and more efficiently. All streams are now monitored in Alshaya's central control room, where recorded events can be traced in a matter of seconds.